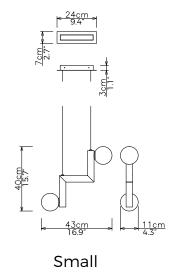

# Dimensions cm

Small - H 40cm x W 43cm x D 11cm Large - H 59cm x W 62cm x D 15cm

# **Dimensions inch**

Small - H 15.7" x W 16.9" x D 4.3" Large - H 23.2" x W 24.4" x D 5.9"

# Canopy

Metal canopy in matching finish. Small - W 24cm x D 7cm x H 3cm Small - W 9.3" x D 2.7" x H 1.1" Large - W 34cm x D 7cm x H 3cm Large - W 13.3" x D 2.7" x H 1.1"