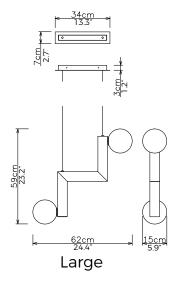

# Dimensions cm

Small - H 40cm x W 43cm x D 11cm Large - H 59cm x W 62cm x D 15cm

# **Dimensions inch**

Small - H 15.7" x W 16.9" x D 4.3" Large - H 23.2" x W 24.4" x D 5.9"

# Canopy

Metal canopy in matching finish. Small - W 24cm x D 7cm x H 3cm Small - W 9.3" x D 2.7" x H 1.1" Large - W 34cm x D 7cm x H 3cm Large - W 13.3" x D 2.7" x H 1.1"