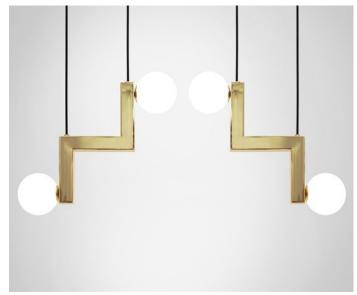

## MARC WOOD

Inspired by the notion of change, from one direction to another, from the security of the known to the excitement of the unknown. Or a sharp shift of direction that no one can foresee.

Zig can be hung as a singular pendant or in multiple light repeats to create an array of decorative patterns and creative forms.

## Zig

Small 2

<u>Dimensions cm</u> H 40cm x W 92cm x D 11cm

<u>Dimensions inch</u> H 15.7" x W 36.2" x D 4.3"

<u>Material</u> Opal Glass + Polished Brass

<u>Specialists Finishes Available - metal</u> Brushed Nickel, Bronze, Antique Brass, White Powder-coated Weight 1.9 kg - 4.1lb (x2)