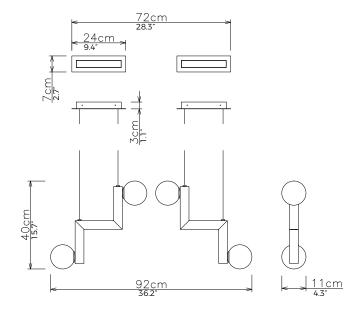

## Zig

Small 2

<u>Dimensions cm</u> H 40cm x W 92cm x D 11cm

<u>Dimensions inch</u> H 15.7" x W 36.2" x D 4.3"

<u>Material</u> Opal Glass + Polished Brass

<u>Specialists Finishes Available - metal</u> Brushed Nickel, Bronze, Antique Brass, White Powder-coated Weight 1.9 kg - 4.1lb (x2)

Suspension 2m/79in. Cable - Black

Canopy
Metal canopy in matching finish.
W 24cm x D 7cm x H 3cm (x2)
W 9.3" x D 2.7" x H 1.1" (x2)

240V Illumination

G9 LED Bulb (x4) (replaceable)

Lumens: 345lm

Colour Temperature: 2700K Dimmable: Triac Dimming