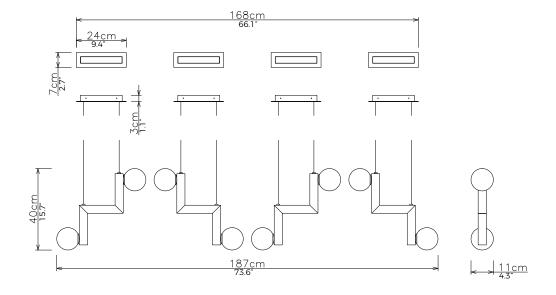

## Zig

Small 4

<u>Dimensions cm</u> H 40cm x W 187cm x D 11cm

<u>Dimensions inch</u> H 15.7" x W 73.6" x D 4.3"

Material
Opal Glass + Polished Brass

<u>Specialists Finishes Available - metal</u> Brushed Nickel, Bronze, Antique Brass, White Powder-coated Weight 1.9 kg - 4.1lb (x4)

Suspension 2m/79in. Cable - Black

Canopy
Metal canopy in matching finish.
W 24cm x D 7cm x H 3cm (x4)
W 9.3" x D 2.7" x H 1.1" (x4)

240V Illumination

G9 LED Bulb (x8) (replaceable)

Lumens: 345lm

Colour Temperature: 2700K Dimmable: Triac Dimming