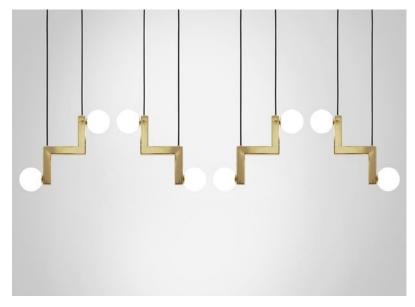

## MARC WOOD

Inspired by the notion of change, from one direction to another, from the security of the known to the excitement of the unknown. Or a sharp shift of direction that no one can foresee.

Zig can be hung as a singular pendant or in multiple light repeats to create an array of decorative patterns and creative forms.

## Zig

Small 4

<u>Dimensions cm</u> H 40cm x W 187cm x D 11cm

<u>Dimensions inch</u> H 15.7" x W 73.6" x D 4.3"

Material
Opal Glass + Polished Brass

<u>Specialists Finishes Available - metal</u> Brushed Nickel, Bronze, Antique Brass, White Powder-coated Weight 1.9 kg - 4.1lb (x4)