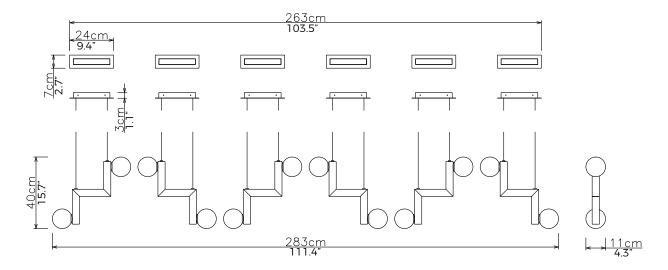

## Zig

Small 6

<u>Dimensions cm</u>

H 40cm x W 283cm x D 11cm

**Dimensions inch** 

H 11.7" x W 111.4" x D 4.3"

**Material** 

Opal Glass + Polished Brass

<u>Specialists Finishes Available - metal</u> Brushed Nickel, Bronze, Antique Brass,

White Powder-coated

Weight

1.9 kg - 4.1lb (x6)

<u>Suspension</u>

2m/79in. Cable - Black

<u>Canopy</u>

Metal canopy in matching finish. W 24cm x D 7cm x H 3cm (x6) W 9.3" x D 2.7" x H 1.1" (x6) 240V Illumination