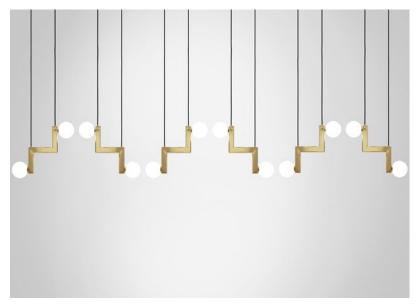

## MARC WOOD

Inspired by the notion of change, from one direction to another, from the security of the known to the excitement of the unknown. Or a sharp shift of direction that no one can foresee.

Zig can be hung as a singular pendant or in multiple light repeats to create an array of decorative patterns and creative forms.