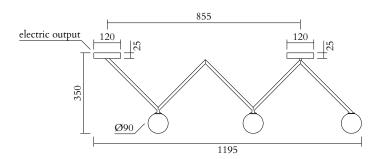

## ATELIER ARETI

**PRODUCT** 

Zigzag 470 Ceiling light

MATERIALS AND COLOUR OPTIONS

Brushed brass; white glass

**VERSIONS** 

Brushed brass structure 470OL-C01-BR01

TECHNICAL DETAILS

3 x G9 LED 5W max 110-230V IP20 Light bulbs not included

NOTE

Flat ceiling attachment is available upon request

MADE IN

Germany

Sizes in mm. Flat attachments available under request. Variations in colour and size are available for some collections, please contact Areti for more details.