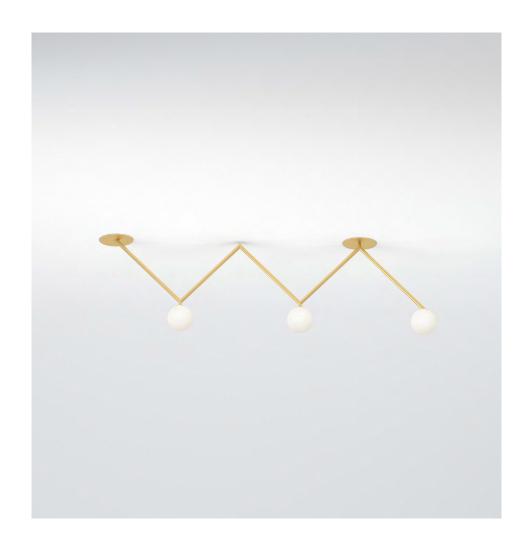

## ATELIER ARETI

**PRODUCT** 

Zigzag 470 Ceiling light

MATERIALS AND COLOUR OPTIONS

Brushed brass; white glass

**VERSIONS** 

Brushed brass structure 470OL-C01-BR01

TECHNICAL DETAILS

3 x G9 LED 5W max 110-230V IP20 Light bulbs not included

NOTE

Flat ceiling attachment is available upon request

MADE IN

Germany

Sizes in mm. Flat attachments available under request. Variations in colour and size are available for some collections, please contact Areti for more details.