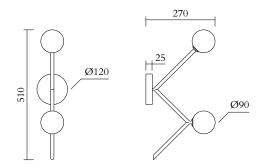

## TECHNICAL DETAILS

2 x G9 LED 5W max 110-230V IP20 Light bulbs not included

CABLE LENGHT 1,50 m

NOTE Flat ceiling attachment is available upon request

MADE IN Germany

Sizes in mm. Flat attachments available under request. Variations in colour and size are available for some collections, please contact Areti for more details.