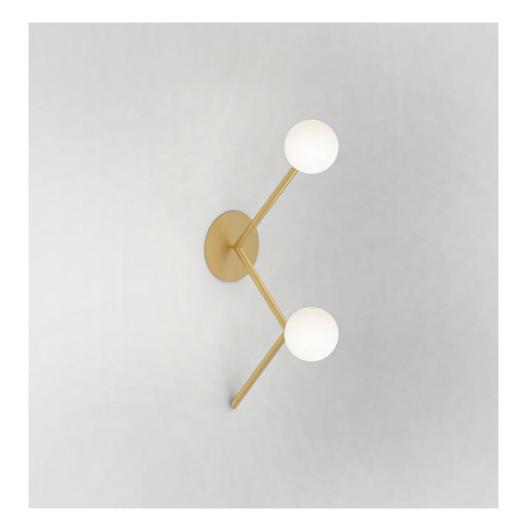

## PRODUCT

Zigzag 470 Wall light

MATERIALS AND COLOUR OPTIONS Brushed brass; white glass

VERSIONS Brushed brass structure 470OL-W01-BR01

## TECHNICAL DETAILS

2 x G9 LED 5W max 110-230V IP20 Light bulbs not included

CABLE LENGHT 1,50 m

NOTE Flat ceiling attachment is available upon request

MADE IN Germany

Sizes in mm. Flat attachments available under request. Variations in colour and size are available for some collections, please contact Areti for more details.